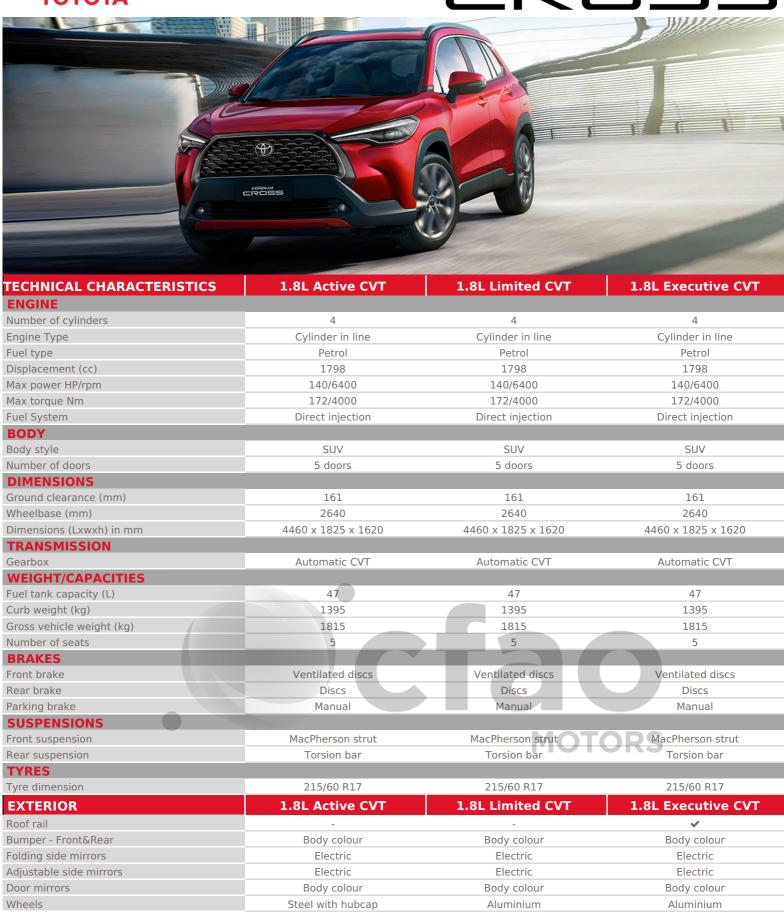

Front grill

**INTERIOR & COMFORT** 

## 





Black

1.8L Executive CVT

Black

1.8L Active CVT

Black

1.8L Limited CVT



Emergency warning triangle



| Radio                                   | Radio CD / MP3              | Radio MP3                                         | Radio MP3                                                |
|-----------------------------------------|-----------------------------|---------------------------------------------------|----------------------------------------------------------|
| Plug 12V                                | 1                           | 1                                                 | 1                                                        |
| Connections                             | USB , Bluetooth             | USB , Bluetooth , Apple CarPlay ,<br>Android Auto | USB , B