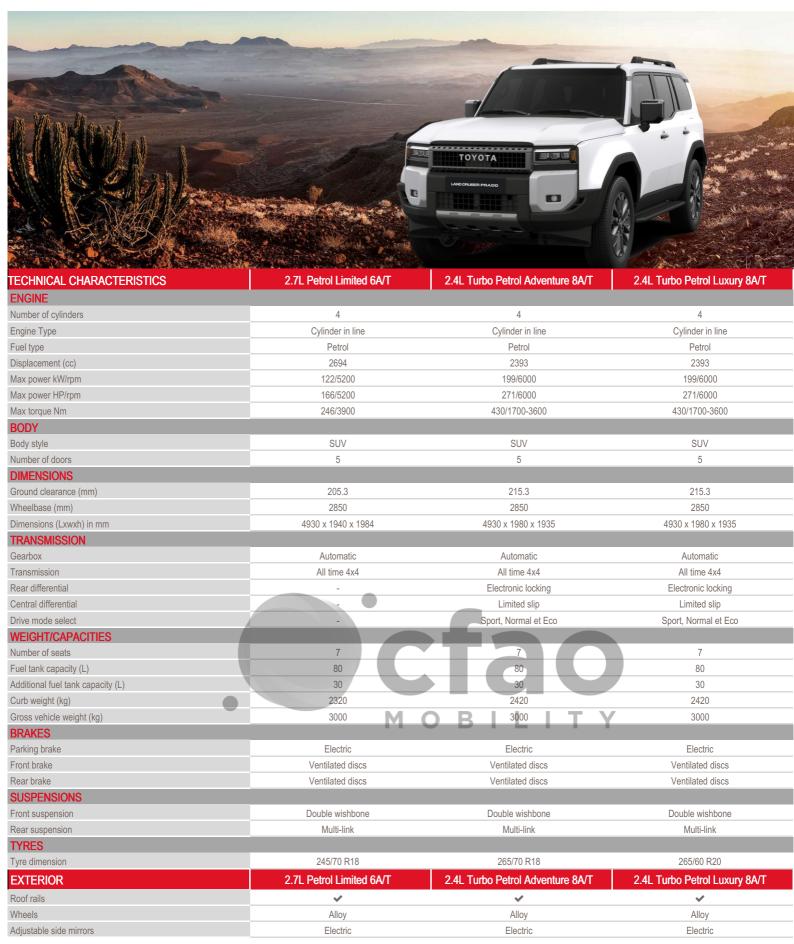

## LAND CRUISER PRADO

## LAND CRUISER PRADO

| TOTOTA                                            |                                                |                                                |                                                       |
|---------------------------------------------------|------------------------------------------------|------------------------------------------------|-------------------------------------------------------|
| Folding side mirrors                              | Electric                                       | Electric                                       | Electric                                              |
| Side mirrors memory system                        |                                                | ✓                                              | ✓                                                     |
| Front grill                                       | Silver                                         | Gray                                           | Gray                                                  |
| Bumper - Front&Rear                               | Colored                                        | Colored                                        | Colored                                               |
| Lower engine cover                                | <b>~</b>                                       | ✓                                              | <b>~</b>                                              |
| Towing hook                                       | Rear                                           | Rear                                           | -                                                     |
| Footboard                                         | Side step                                      | Side step                                      | Side step                                             |
| Mudguars                                          | Front , Rear                                   | Front , Rear                                   | Front , Rear                                          |
| Spoiler                                           | Rear                                           | Rear                                           | Rear                                                  |
| INTERIOR & COMFORT                                | 2.7L Petrol Limited 6A/T                       | 2.4L Turbo Petrol Adventure 8A/T               | 2.4L Turbo Petrol Luxury 8A/T                         |
| Radio                                             | Radio MP3                                      | Radio MP3                                      | Radio MP3                                             |
| Touchscreen                                       | 8"                                             | 12.3"                                          | 12.3"                                                 |
| Connectivity                                      | USB , Bluetooth , Apple CarPlay , Android Auto | USB , Bluetooth , Apple CarPlay , Android Auto | USB , Bluetooth , Apple CarPlay , Android Auto        |
| USB charging ports                                | Front, 2nd row, 3rd row                        | Front, 2nd row, 3rd row                        | Front, 2nd row, 3rd row                               |
| Wireless Charging                                 |                                                |                                                | <b>~</b>                                              |
| Loud speakers                                     | 6                                              | 10                                             | 14                                                    |
| Head-up display                                   | -                                              |                                                | ~                                                     |
| Information display                               | LCD 7"                                         | LCD 12.3"                                      | LCD 12.3"                                             |
| Air conditioning                                  | Automatic driver & passenger                   | Automatic driver & passenger                   | Automatic driver & passenger                          |
| Rear air conditioning                             | Automatic                                      | Automatic                                      | Automatic                                             |
| Coolbox                                           | . M C                                          | BILIIY                                         | <b>~</b>                                              |
| Locking glove box                                 | <b>✓</b>                                       | ✓                                              | ✓                                                     |
| Power windows                                     | Front , Rear                                   | Front , Rear                                   | Front , Rear                                          |
| Privacy windows                                   | -                                              | Rear                                           | Rear                                                  |
| Central door locking                              | Yes                                            | Yes                                            | Yes                                                   |
| Central door locking while driving                | -                                              | -                                              | -                                                     |
| Smart keys                                        | ~                                              | ✓                                              | ✓                                                     |
| Push & start system                               | ~                                              | ✓                                              | ✓                                                     |
| Keyless entry system                              | <b>~</b>                                       | ✓                                              | ✓                                                     |
| Steering wheel                                    | Leather                                        | Leather                                        | Leather                                               |
| Adjustable steering wheel                         | Height and reach adjustable                    | Electric height and reach adjustable           | Electric height and reach adjustable                  |
| Upholstery                                        | Synthetic leather                              | Leather                                        | Leather                                               |
| Power seats                                       | -                                              | Driver                                         | Driver & Passenger                                    |
| Ventilated seats                                  | Front                                          | Front                                          | Front , 2nd row                                       |
| Heated seats                                      | Front                                          | Front                                          | Front , 2nd row                                       |
| Lumbar support                                    | Positi                                         | Parameter (2008)                               | <b>V</b>                                              |
| Camera                                            | Rear                                           | Panoramic view monitor (360°)  Front / Rear    | Panoramic view monitor (360°)  Front / Rear           |
| Parking sensor                                    |                                                | Front / Rear                                   | Front / Rear                                          |
| Day/night automatic rearview mirror               |                                                | -<br>-                                         | -                                                     |
| Digital rearview mirror  Power back door          | · ·                                            | <b>&gt;</b>                                    | · ·                                                   |
| Power back door  Power back door with kick sensor |                                                | -                                              | · ·                                                   |
| Back luggage space guard                          | -                                              |                                                | -                                                     |
| Power Slide / Tilt Moonroof                       |                                                |                                                |                                                       |
| Electric power steering                           | · ·                                            | · · · · · · · · · · · · · · · · · · ·          | · · · · · · · · · · · · · · · · · · ·                 |
| Active noise control                              | -                                              | · ·                                            | · · · · · · · · · · · · · · · · · · ·                 |
| PASSIVE SAFETY                                    | 2.7L Petrol Limited 6A/T                       | 2.4L Turbo Petrol Adventure 8A/T               | 2.4L Turbo Petrol Luxury 8A/T                         |
| Airbags                                           | Driver , Passenger                             | Driver , Passenger                             | Driver , Passenger , Side , Knees (driver) , Curtains |
| Anti-theft alarm                                  |                                                | -                                              | Curtains 🗸                                            |
| Seatbelts - Front                                 | 2 x 3 points                                   | 2 x 3 points                                   | 2 x 3 points                                          |
| Seatbelts - 2nd row                               | 3 x 3 points                                   | 3 x 3 points                                   | 3 x 3 points                                          |
| Seatbelts - 3rd row                               | 2 points                                       | 2 points                                       | 2 points                                              |
| Seatbelt pretentioner                             | Front                                          | Front                                          | Front                                                 |
| ISOFIX fixings                                    | Rear                                           | Rear                                           | Rear                                                  |
| Headrests                                         | Front , 2nd row , 3rd row                      | Front , 2nd row , 3rd row                      | Front , 2nd row , 3rd row                             |
| Fire extinguisher                                 | , ,                                            | , ,                                            | , = , 0.01011                                         |

## LAND CRUISER PRADO

| Spare wheel                             | Alloy                    | Alloy                            | Alloy                         |
|-----------------------------------------|--------------------------|----------------------------------|-------------------------------|
| Spare Wheel Location                    | Under the Vehicle        | Under the Vehicle                | Under the Vehicle             |
| ACTIVE SAFETY                           | 2.7L Petrol Limited 6A/T | 2.4L Turbo Petrol Adventure 8A/T | 2.4L Turbo Petrol Luxury 8A/T |
| Immobilizer                             | ✓                        | <b>~</b>                         | ✓                             |
| Seatbelt warning                        | <b>✓</b>                 | <b>~</b>                         | ✓                             |
| Door unlock alert                       | ✓                        | <b>~</b>                         | ✓                             |
| Headlamps                               | LED                      | LED +                            | LED +                         |
| Daytime running lights                  | LED                      | LED                              | LED                           |
| Fog lamps                               | Front                    | Front                            | Front                         |
| ABS                                     | ✓                        | <b>~</b>                         | ✓                             |
| Electronic stability control            | VSC                      | VSC                              | VSC                           |
| Downhill assist control                 |                          | <b>~</b>                         | ✓                             |
| Active traction control (A-TRC)         | ✓                        | -                                | -                             |
| Crawl control                           |                          | <b>~</b>                         | ✓                             |
| Multi-terrain select (MTS)              |                          | <b>~</b>                         | ✓                             |
| Eletronic Brakeforce distribution (EBD) | ✓                        | <b>~</b>                         | ✓                             |
| Cruise control                          |                          | <b>~</b>                         | ✓                             |
| Emergency warning triangle              | ✓                        | <b>~</b>                         | ✓                             |
|                                         |                          |                                  |                               |