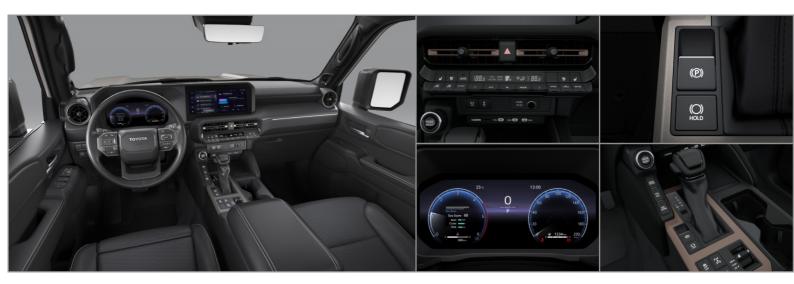

## LAND CRUISER PRADO

| TOTOTA                                            |                                                |                                                |                                                       |
|---------------------------------------------------|------------------------------------------------|------------------------------------------------|-------------------------------------------------------|
| Folding side mirrors                              | Electric                                       | Electric                                       | Electric                                              |
| Side mirrors memory system                        |                                                | ✓                                              | ✓                                                     |
| Front grill                                       | Silver                                         | Gray                                           | Gray                                                  |
| Bumper - Front&Rear                               | Colored                                        | Colored                                        | Colored                                               |
| Lower engine cover                                | <b>~</b>                                       | ✓                                              | <b>~</b>                                              |
| Towing hook                                       | Rear                                           | Rear                                           | -                                                     |
| Footboard                                         | Side step                                      | Side step                                      | Side step                                             |
| Mudguars                                          | Front , Rear                                   | Front , Rear                                   | Front , Rear                                          |
| Spoiler                                           | Rear                                           | Rear                                           | Rear                                                  |
| INTERIOR & COMFORT                                | 2.7L Petrol Limited 6A/T                       | 2.4L Turbo Petrol Adventure 8A/T               | 2.4L Turbo Petrol Luxury 8A/T                         |
| Radio                                             | Radio MP3                                      | Radio MP3                                      | Radio MP3                                             |
| Touchscreen                                       | 8"                                             | 12.3"                                          | 12.3"                                                 |
| Connectivity                                      | USB , Bluetooth , Apple CarPlay , Android Auto | USB , Bluetooth , Apple CarPlay , Android Auto | USB , Bluetooth , Apple CarPlay , Android Auto        |
| USB charging ports                                | Front, 2nd row, 3rd row                        | Front, 2nd row, 3rd row                        | Front, 2nd row, 3rd row                               |
| Wireless Charging                                 |                                                |                                                | <b>~</b>                                              |
| Loud speakers                                     | 6                                              | 10                                             | 14                                                    |
| Head-up display                                   | -                                              |                                                | ~                                                     |
| Information display                               | LCD 7"                                         | LCD 12.3"                                      | LCD 12.3"                                             |
| Air conditioning                                  | Automatic driver & passenger                   | Automatic driver & passenger                   | Automatic driver & passenger                          |
| Rear air conditioning                             | Automatic                                      | Automatic                                      | Automatic                                             |
| Coolbox                                           | . M C                                          | BILIIY                                         | <b>~</b>                                              |
| Locking glove box                                 | <b>✓</b>                                       | ✓                                              | ✓                                                     |
| Power windows                                     | Front , Rear                                   | Front , Rear                                   | Front , Rear                                          |
| Privacy windows                                   | -                                              | Rear                                           | Rear                                                  |
| Central door locking                              | Yes                                            | Yes                                            | Yes                                                   |
| Central door locking while driving                | -                                              | -                                              | -                                                     |
| Smart keys                                        | ~                                              | ✓                                              | ✓                                                     |
| Push & start system                               | ~                                              | ✓                                              | ✓                                                     |
| Keyless entry system                              | <b>~</b>                                       | ✓                                              | ✓                                                     |
| Steering wheel                                    | Leather                                        | Leather                                        | Leather                                               |
| Adjustable steering wheel                         | Height and reach adjustable                    | Electric height and reach adjustable           | Electric height and reach adjustable                  |
| Upholstery                                        | Synthetic leather                              | Leather                                        | Leather                                               |
| Power seats                                       | -                                              | Driver                                         | Driver & Passenger                                    |
| Ventilated seats                                  | Front                                          | Front                                          | Front , 2nd row                                       |
| Heated seats                                      | Front                                          | Front                                          | Front , 2nd row                                       |
| Lumbar support                                    | Positi                                         | Parameter (2008)                               | <b>V</b>                                              |
| Camera                                            | Rear                                           | Panoramic view monitor (360°)  Front / Rear    | Panoramic view monitor (360°)  Front / Rear           |
| Parking sensor                                    |                                                | Front / Rear                                   | Front / Rear                                          |
| Day/night automatic rearview mirror               |                                                | -<br>-                                         | -                                                     |
| Digital rearview mirror  Power back door          | · ·                                            | <b>&gt;</b>                                    | · ·                                                   |
| Power back door  Power back door with kick sensor |                                                | -                                              | · ·                                                   |
| Back luggage space guard                          | -                                              |                                                | -                                                     |
| Power Slide / Tilt Moonroof                       |                                                |                                                |                                                       |
| Electric power steering                           | · ·                                            | · · · · · · · · · · · · · · · · · · ·          | · · · · · · · · · · · · · · · · · · ·                 |
| Active noise control                              | -                                              | · ·                                            | · · · · · · · · · · · · · · · · · · ·                 |
| PASSIVE SAFETY                                    | 2.7L Petrol Limited 6A/T                       | 2.4L Turbo Petrol Adventure 8A/T               | 2.4L Turbo Petrol Luxury 8A/T                         |
| Airbags                                           | Driver , Passenger                             | Driver , Passenger                             | Driver , Passenger , Side , Knees (driver) , Curtains |
| Anti-theft alarm                                  |                                                | -                                              | Curtains 🗸                                            |
| Seatbelts - Front                                 | 2 x 3 points                                   | 2 x 3 points                                   | 2 x 3 points                                          |
| Seatbelts - 2nd row                               | 3 x 3 points                                   | 3 x 3 points                                   | 3 x 3 points                                          |
| Seatbelts - 3rd row                               | 2 points                                       | 2 points                                       | 2 points                                              |
| Seatbelt pretentioner                             | Front                                          | Front                                          | Front                                                 |
| ISOFIX fixings                                    | Rear                                           | Rear                                           | Rear                                                  |
| Headrests                                         | Front , 2nd row , 3rd row                      | Front , 2nd row , 3rd row                      | Front , 2nd row , 3rd row                             |
| Fire extinguisher                                 | , ,                                            | , ,                                            | , = , 0.01011                                         |