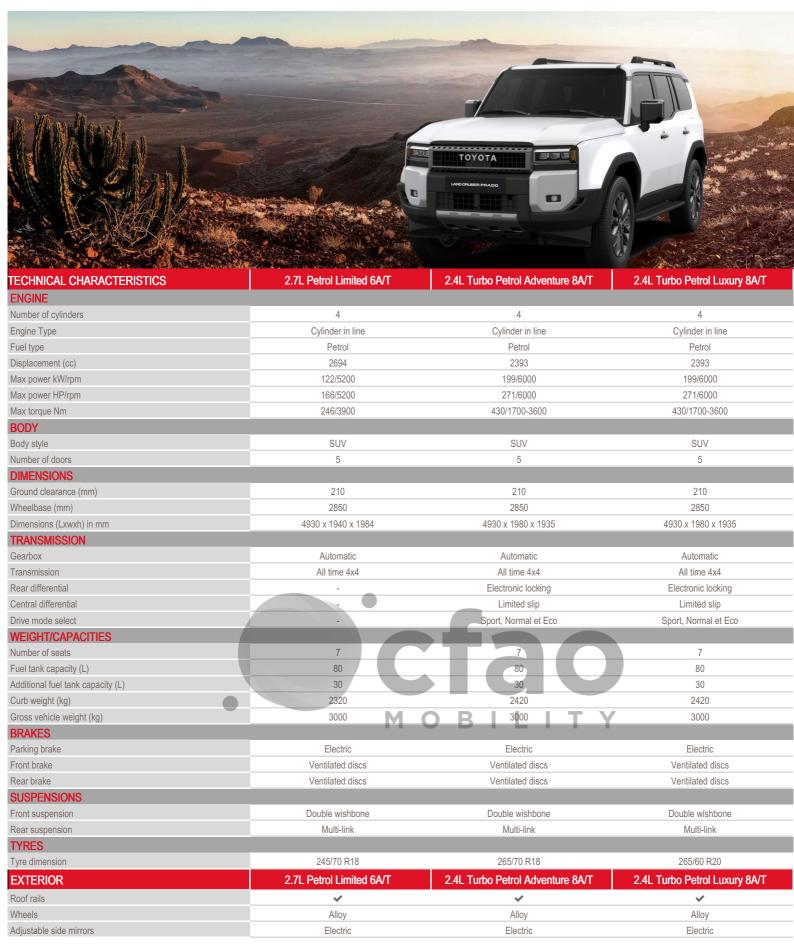

## LAND CRUISER PRADO

## CRUISER PRADO

| Folding side mirrors                | Electric                                       | Electric                                       | Electric                                              |
|-------------------------------------|------------------------------------------------|------------------------------------------------|-------------------------------------------------------|
| Side mirrors memory system          | -                                              | ✓                                              | <b>~</b>                                              |
| Front grill                         | Silver                                         | Gray                                           | Gray                                                  |
| Bumper - Front&Rear                 | Colored                                        | Colored                                        | Colored                                               |
| Lower engine cover                  | <b>✓</b>                                       | <b>~</b>                                       | ✓                                                     |
| Towing hook                         | Rear                                           | Rear                                           | -                                                     |
| Footboard                           | Side step                                      | Side step                                      | Side step                                             |
| Mudguars                            | Front , Rear                                   | Front , Rear                                   | Front , Rear                                          |
| Spoiler                             | Rear                                           | Rear                                           | Rear                                                  |
| INTERIOR & COMFORT                  | 2.7L Petrol Limited 6A/T                       | 2.4L Turbo Petrol Adventure 8A/T               | 2.4L Turbo Petrol Luxury 8A/T                         |
| Radio                               | Radio MP3                                      | Radio MP3                                      | Radio MP3                                             |
| Touchscreen                         | 8"                                             | 12.3"                                          | 12.3"                                                 |
| Connectivity                        | USB , Bluetooth , Apple CarPlay , Android Auto | USB , Bluetooth , Apple CarPlay , Android Auto | USB , Bluetooth , Apple CarPlay , Android Auto        |
| USB charging ports                  | Front, 2nd row, 3rd row                        | Front , 2nd row , 3rd row                      | Front, 2nd row, 3rd row                               |
| Wireless Charging                   |                                                |                                                | <b>~</b>                                              |
| Loud speakers                       | 6                                              | 10                                             | 14                                                    |
| Head-up display                     |                                                | ·                                              | ~                                                     |
| Information display                 | LCD 7"                                         | LCD 12.3"                                      | LCD 12.3"                                             |
| Air conditioning                    | Automatic driver & passenger                   | Automatic driver & passenger                   | Automatic driver & passenger                          |
| Rear air conditioning               | Automatic                                      | Automatic                                      | Automatic                                             |
| Locking glove box                   | ✓ M                                            | D B I L I T Y                                  | · ·                                                   |
| Coolbox                             |                                                | -                                              | *                                                     |
| Power windows                       | Front , Rear                                   | Front, Rear                                    | Front , Rear                                          |
| Privacy windows                     | -                                              | Rear                                           | Rear                                                  |
| Central door locking                | Yes                                            | Yes                                            | Yes                                                   |
| Smart keys                          | <b>*</b>                                       | <b>*</b>                                       | <b>*</b>                                              |
| Push & start system                 | ~                                              | *                                              | *                                                     |
| Keyless entry system                | ~                                              | · · · · · · · · · · · · · · · · · · ·          | *                                                     |
| Steering wheel                      | Leather                                        | Leather                                        | Leather                                               |
| Adjustable steering wheel           | Height and reach adjustable                    | Electric height and reach adjustable           | Electric height and reach adjustable                  |
| Upholstery                          | Synthetic leather                              | Leather                                        | Leather                                               |
| Power seats                         | -                                              | Driver                                         | Driver & Passenger                                    |
| Ventilated seats                    | Front                                          | Front                                          | Front , 2nd row                                       |
| Heated seats                        | Front                                          | Front                                          | Front , 2nd row                                       |
| Lumbar support                      | -                                              | <b>*</b>                                       | <b>~</b>                                              |
| Camera                              | Rear                                           | Panoramic view monitor (360°)                  | Panoramic view monitor (360°)                         |
| Parking sensor                      | -                                              | Front / Rear                                   | Front / Rear                                          |
| Day/night automatic rearview mirror | ~                                              | -                                              | -                                                     |
| Digital rearview mirror             |                                                | <b>~</b>                                       | <b>~</b>                                              |
| Power back door                     | ~                                              | <b>*</b>                                       | -                                                     |
| Power back door with kick sensor    |                                                | -                                              | <b>~</b>                                              |
| Back luggage space guard            |                                                | <b>~</b>                                       | -<br>-                                                |
| Power Slide / Tilt Moonroof         |                                                | <b>*</b>                                       | <b>~</b>                                              |
| Electric power steering             | ~                                              | *                                              | <b>*</b>                                              |
| Active noise control                |                                                | *                                              | *                                                     |
| PASSIVE SAFETY                      | 2.7L Petrol Limited 6A/T                       | 2.4L Turbo Petrol Adventure 8A/T               | 2.4L Turbo Petrol Luxury 8A/T                         |
| Airbags                             | Driver , Passenger                             | Driver , Passenger                             | Driver , Passenger , Side , Knees (driver) , Curtains |
| Anti-theft alarm                    |                                                | _                                              | ✓ ✓                                                   |
| Seatbelts - Front                   | 2 x 3 points                                   | 2 x 3 points                                   | 2 x 3 points                                          |
| Seatbelts - 2nd row                 | 3 x 3 points                                   | 3 x 3 points                                   | 3 x 3 points                                          |
| Seatbelts - 3rd row                 | 2 points                                       | 2 points                                       | 2 points                                              |
|                                     | _ F31100                                       | _ pointo                                       | _ pointo                                              |
| Seatbelt pretentioner               | Front                                          | Front                                          | Front                                                 |
| ISOFIX fixings                      | Rear                                           | Rear                                           | Rear                                                  |
| Headrests                           | Front , 2nd row , 3rd row                      | Front , 2nd row , 3rd row                      | Front, 2nd row, 3rd row                               |
| Fire extinguisher                   | <b>✓</b>                                       | ✓                                              | ✓                                                     |