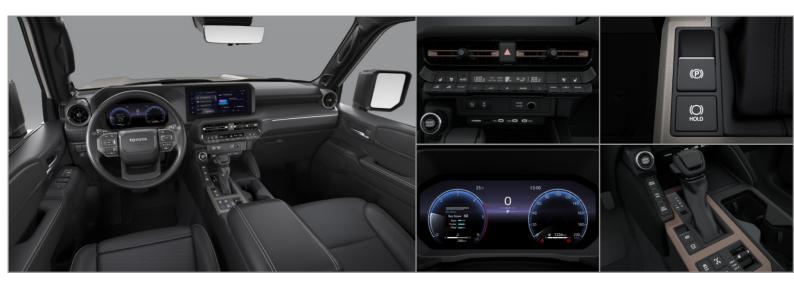

## CRUISER PRADO

| Folding side mirrors                | Electric                                       | Electric                                       | Electric                                              |
|-------------------------------------|------------------------------------------------|------------------------------------------------|-------------------------------------------------------|
| Side mirrors memory system          | -                                              | ✓                                              | <b>~</b>                                              |
| Front grill                         | Silver                                         | Gray                                           | Gray                                                  |
| Bumper - Front&Rear                 | Colored                                        | Colored                                        | Colored                                               |
| Lower engine cover                  | <b>✓</b>                                       | <b>~</b>                                       | ✓                                                     |
| Towing hook                         | Rear                                           | Rear                                           | -                                                     |
| Footboard                           | Side step                                      | Side step                                      | Side step                                             |
| Mudguars                            | Front , Rear                                   | Front , Rear                                   | Front , Rear                                          |
| Spoiler                             | Rear                                           | Rear                                           | Rear                                                  |
| INTERIOR & COMFORT                  | 2.7L Petrol Limited 6A/T                       | 2.4L Turbo Petrol Adventure 8A/T               | 2.4L Turbo Petrol Luxury 8A/T                         |
| Radio                               | Radio MP3                                      | Radio MP3                                      | Radio MP3                                             |
| Touchscreen                         | 8"                                             | 12.3"                                          | 12.3"                                                 |
| Connectivity                        | USB , Bluetooth , Apple CarPlay , Android Auto | USB , Bluetooth , Apple CarPlay , Android Auto | USB , Bluetooth , Apple CarPlay , Android Auto        |
| USB charging ports                  | Front, 2nd row, 3rd row                        | Front , 2nd row , 3rd row                      | Front, 2nd row, 3rd row                               |
| Wireless Charging                   |                                                |                                                | <b>~</b>                                              |
| Loud speakers                       | 6                                              | 10                                             | 14                                                    |
| Head-up display                     |                                                | ·                                              | ~                                                     |
| Information display                 | LCD 7"                                         | LCD 12.3"                                      | LCD 12.3"                                             |
| Air conditioning                    | Automatic driver & passenger                   | Automatic driver & passenger                   | Automatic driver & passenger                          |
| Rear air conditioning               | Automatic                                      | Automatic                                      | Automatic                                             |
| Locking glove box                   | ✓ M                                            | D B I L I T Y                                  | · ·                                                   |
| Coolbox                             |                                                | -                                              | *                                                     |
| Power windows                       | Front , Rear                                   | Front, Rear                                    | Front , Rear                                          |
| Privacy windows                     | -                                              | Rear                                           | Rear                                                  |
| Central door locking                | Yes                                            | Yes                                            | Yes                                                   |
| Smart keys                          | <b>*</b>                                       | <b>*</b>                                       | <b>*</b>                                              |
| Push & start system                 | ~                                              | *                                              | *                                                     |
| Keyless entry system                | ~                                              | · · · · · · · · · · · · · · · · · · ·          | *                                                     |
| Steering wheel                      | Leather                                        | Leather                                        | Leather                                               |
| Adjustable steering wheel           | Height and reach adjustable                    | Electric height and reach adjustable           | Electric height and reach adjustable                  |
| Upholstery                          | Synthetic leather                              | Leather                                        | Leather                                               |
| Power seats                         | -                                              | Driver                                         | Driver & Passenger                                    |
| Ventilated seats                    | Front                                          | Front                                          | Front , 2nd row                                       |
| Heated seats                        | Front                                          | Front                                          | Front , 2nd row                                       |
| Lumbar support                      | -                                              | <b>*</b>                                       | <b>~</b>                                              |
| Camera                              | Rear                                           | Panoramic view monitor (360°)                  | Panoramic view monitor (360°)                         |
| Parking sensor                      | -                                              | Front / Rear                                   | Front / Rear                                          |
| Day/night automatic rearview mirror | ~                                              | -                                              | -                                                     |
| Digital rearview mirror             |                                                | <b>~</b>                                       | <b>~</b>                                              |
| Power back door                     | ~                                              | <b>*</b>                                       | -                                                     |
| Power back door with kick sensor    |                                                | -                                              | <b>~</b>                                              |
| Back luggage space guard            |                                                | <b>~</b>                                       | -<br>-                                                |
| Power Slide / Tilt Moonroof         |                                                | <b>*</b>                                       | <b>~</b>                                              |
| Electric power steering             | ~                                              | *                                              | <b>*</b>                                              |
| Active noise control                |                                                | *                                              | *                                                     |
| PASSIVE SAFETY                      | 2.7L Petrol Limited 6A/T                       | 2.4L Turbo Petrol Adventure 8A/T               | 2.4L Turbo Petrol Luxury 8A/T                         |
| Airbags                             | Driver , Passenger                             | Driver , Passenger                             | Driver , Passenger , Side , Knees (driver) , Curtains |
| Anti-theft alarm                    |                                                | _                                              | ✓ ✓                                                   |
| Seatbelts - Front                   | 2 x 3 points                                   | 2 x 3 points                                   | 2 x 3 points                                          |
| Seatbelts - 2nd row                 | 3 x 3 points                                   | 3 x 3 points                                   | 3 x 3 points                                          |
| Seatbelts - 3rd row                 | 2 points                                       | 2 points                                       | 2 points                                              |
|                                     | _ F31100                                       | _ pointo                                       | _ pointo                                              |
| Seatbelt pretentioner               | Front                                          | Front                                          | Front                                                 |
| ISOFIX fixings                      | Rear                                           | Rear                                           | Rear                                                  |
| Headrests                           | Front , 2nd row , 3rd row                      | Front , 2nd row , 3rd row                      | Front, 2nd row, 3rd row                               |
| Fire extinguisher                   | <b>✓</b>                                       | ✓                                              | ✓                                                     |