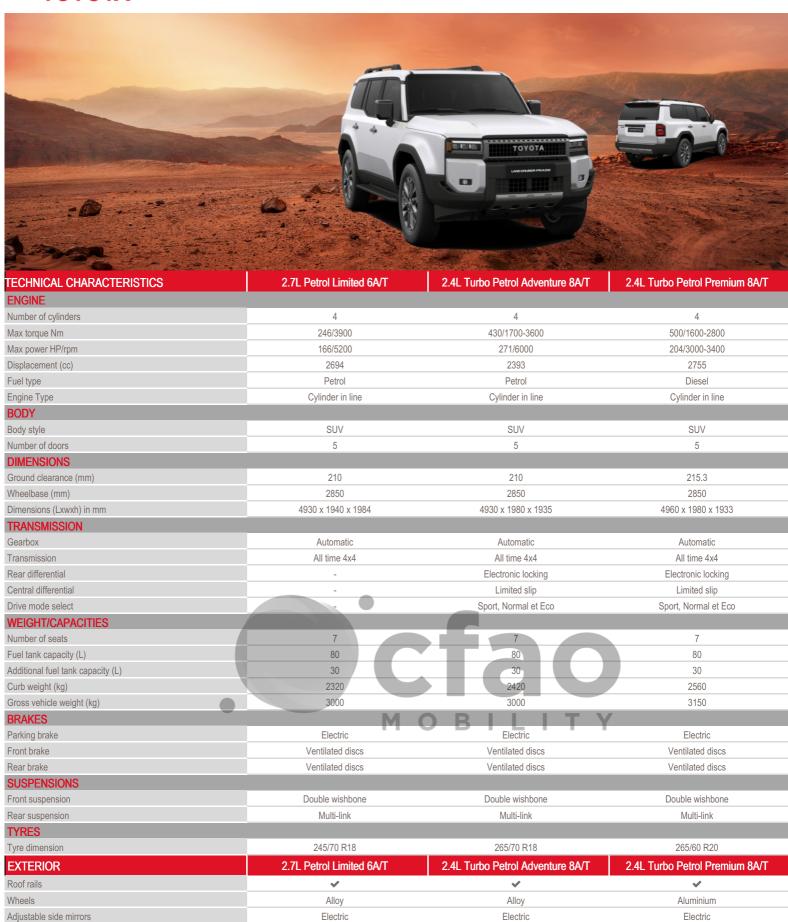

## LAND CRUISER PRADO

| Side mirrors memory system                                                                                                                                                                                                                                                                                                                                                                                                               | -                                              | ✓                                                                                                                                                                             | <b>~</b>                                                                                                                                                                                                               |
|------------------------------------------------------------------------------------------------------------------------------------------------------------------------------------------------------------------------------------------------------------------------------------------------------------------------------------------------------------------------------------------------------------------------------------------|------------------------------------------------|-------------------------------------------------------------------------------------------------------------------------------------------------------------------------------|------------------------------------------------------------------------------------------------------------------------------------------------------------------------------------------------------------------------|
| Front grill                                                                                                                                                                                                                                                                                                                                                                                                                              | Silver                                         | Gray                                                                                                                                                                          | Black                                                                                                                                                                                                                  |
| Bumper - Front&Rear                                                                                                                                                                                                                                                                                                                                                                                                                      | Colored                                        | Colored                                                                                                                                                                       | Colored                                                                                                                                                                                                                |
| Lower engine cover                                                                                                                                                                                                                                                                                                                                                                                                                       | <b>~</b>                                       | ✓                                                                                                                                                                             | ✓                                                                                                                                                                                                                      |
| Towing hook                                                                                                                                                                                                                                                                                                                                                                                                                              | Rear                                           | Rear                                                                                                                                                                          | -                                                                                                                                                                                                                      |
| Footboard                                                                                                                                                                                                                                                                                                                                                                                                                                | Side step                                      | Side step                                                                                                                                                                     | Side step                                                                                                                                                                                                              |
| Mudguars                                                                                                                                                                                                                                                                                                                                                                                                                                 | Front , Rear                                   | Front , Rear                                                                                                                                                                  | Front , Rear                                                                                                                                                                                                           |
| Spoiler                                                                                                                                                                                                                                                                                                                                                                                                                                  | Rear                                           | Rear                                                                                                                                                                          | Rear                                                                                                                                                                                                                   |
| INTERIOR & COMFORT                                                                                                                                                                                                                                                                                                                                                                                                                       | 2.7L Petrol Limited 6A/T                       | 2.4L Turbo Petrol Adventure 8A/T                                                                                                                                              | 2.4L Turbo Petrol Premium 8A/T                                                                                                                                                                                         |
| Radio                                                                                                                                                                                                                                                                                                                                                                                                                                    | Radio MP3                                      | Radio MP3                                                                                                                                                                     | Radio MP3                                                                                                                                                                                                              |
| Touchscreen                                                                                                                                                                                                                                                                                                                                                                                                                              | 8"                                             | 12.3"                                                                                                                                                                         | 12.3"                                                                                                                                                                                                                  |
| Connectivity                                                                                                                                                                                                                                                                                                                                                                                                                             | USB , Bluetooth , Apple CarPlay , Android Auto | USB , Bluetooth , Apple CarPlay , Android Auto                                                                                                                                | USB , Bluetooth , Apple CarPlay , Android Auto , HDMI                                                                                                                                                                  |
| USB charging ports                                                                                                                                                                                                                                                                                                                                                                                                                       | Front, 2nd row, 3rd row                        | Front, 2nd row, 3rd row                                                                                                                                                       | Front , 2nd row , 3rd row                                                                                                                                                                                              |
| Wireless Charging                                                                                                                                                                                                                                                                                                                                                                                                                        |                                                | ~                                                                                                                                                                             | ✓                                                                                                                                                                                                                      |
| Loud speakers                                                                                                                                                                                                                                                                                                                                                                                                                            | 6                                              | 10                                                                                                                                                                            | 14                                                                                                                                                                                                                     |
| Head-up display                                                                                                                                                                                                                                                                                                                                                                                                                          |                                                |                                                                                                                                                                               | ~                                                                                                                                                                                                                      |
| Information display                                                                                                                                                                                                                                                                                                                                                                                                                      | LCD 7"                                         | LCD 12.3"                                                                                                                                                                     | LCD 12.3"                                                                                                                                                                                                              |
| Air conditioning                                                                                                                                                                                                                                                                                                                                                                                                                         | Automatic driver & passenger                   | Automatic driver & passenger                                                                                                                                                  | Automatic driver & passenger                                                                                                                                                                                           |
| Rear air conditioning                                                                                                                                                                                                                                                                                                                                                                                                                    | Automatic                                      | Automatic                                                                                                                                                                     | Automatic                                                                                                                                                                                                              |
| Coolbox                                                                                                                                                                                                                                                                                                                                                                                                                                  | - M                                            | O B I L I T Y                                                                                                                                                                 | <b>~</b>                                                                                                                                                                                                               |
| Locking glove box                                                                                                                                                                                                                                                                                                                                                                                                                        | <b>~</b>                                       | ✓                                                                                                                                                                             | ✓                                                                                                                                                                                                                      |
| Power windows                                                                                                                                                                                                                                                                                                                                                                                                                            | Front , Rear                                   | Front , Rear                                                                                                                                                                  | Front , Rear                                                                                                                                                                                                           |
| Privacy windows                                                                                                                                                                                                                                                                                                                                                                                                                          | -                                              | Rear                                                                                                                                                                          | Rear                                                                                                                                                                                                                   |
| Central door locking                                                                                                                                                                                                                                                                                                                                                                                                                     | Yes                                            | Yes                                                                                                                                                                           | Yes                                                                                                                                                                                                                    |
| Smart keys                                                                                                                                                                                                                                                                                                                                                                                                                               | <b>~</b>                                       | ✓                                                                                                                                                                             | <b>~</b>                                                                                                                                                                                                               |
| Push & start system                                                                                                                                                                                                                                                                                                                                                                                                                      | <b>~</b>                                       | ✓                                                                                                                                                                             | <b>~</b>                                                                                                                                                                                                               |
| Keyless entry system                                                                                                                                                                                                                                                                                                                                                                                                                     | <b>~</b>                                       | ✓                                                                                                                                                                             | ✓                                                                                                                                                                                                                      |
| Steering wheel                                                                                                                                                                                                                                                                                                                                                                                                                           | Leather                                        | Leather                                                                                                                                                                       | Leather                                                                                                                                                                                                                |
| Adjustable steering wheel                                                                                                                                                                                                                                                                                                                                                                                                                | Height and reach adjustable                    | Electric height and reach adjustable                                                                                                                                          | Electric height and reach adjustable                                                                                                                                                                                   |
| I Inhalatory                                                                                                                                                                                                                                                                                                                                                                                                                             |                                                |                                                                                                                                                                               | 1 4                                                                                                                                                                                                                    |
| Upholstery                                                                                                                                                                                                                                                                                                                                                                                                                               | Synthetic leather                              | Leather                                                                                                                                                                       | Leather                                                                                                                                                                                                                |
| Power seats                                                                                                                                                                                                                                                                                                                                                                                                                              | Synthetic leather -                            | Leather<br>Driver                                                                                                                                                             | Leather  Driver & Passenger                                                                                                                                                                                            |
|                                                                                                                                                                                                                                                                                                                                                                                                                                          | Synthetic leather - Front                      |                                                                                                                                                                               |                                                                                                                                                                                                                        |
| Power seats                                                                                                                                                                                                                                                                                                                                                                                                                              |                                                | Driver                                                                                                                                                                        | Driver & Passenger                                                                                                                                                                                                     |
| Power seats Ventilated seats                                                                                                                                                                                                                                                                                                                                                                                                             | -<br>Front                                     | Driver<br>Front<br>Front<br>✔                                                                                                                                                 | Driver & Passenger<br>Front<br>Front<br>✓                                                                                                                                                                              |
| Power seats Ventilated seats Heated seats Lumbar support Camera                                                                                                                                                                                                                                                                                                                                                                          | -<br>Front                                     | Driver Front Front  ✓ Panoramic view monitor (360°)                                                                                                                           | Driver & Passenger Front Front  ✓ Panoramic view monitor (360°)                                                                                                                                                        |
| Power seats Ventilated seats Heated seats Lumbar support Camera Parking sensor                                                                                                                                                                                                                                                                                                                                                           | -<br>Front<br>Front<br>-<br>Rear<br>-          | Driver<br>Front<br>Front<br>✔                                                                                                                                                 | Driver & Passenger<br>Front<br>Front<br>✓                                                                                                                                                                              |
| Power seats Ventilated seats Heated seats Lumbar support Camera Parking sensor Day/night automatic rearview mirror                                                                                                                                                                                                                                                                                                                       | -<br>Front<br>Front<br>-<br>Rear               | Driver Front Front  ✓ Panoramic view monitor (360°) Front / Rear -                                                                                                            | Driver & Passenger Front Front  ✓ Panoramic view monitor (360°)                                                                                                                                                        |
| Power seats Ventilated seats Heated seats Lumbar support Camera Parking sensor Day/night automatic rearview mirror Digital rearview mirror                                                                                                                                                                                                                                                                                               | - Front Front - Rear                           | Driver Front Front  ✓ Panoramic view monitor (360°) Front / Rear - ✓                                                                                                          | Driver & Passenger  Front  Front  ✓  Panoramic view monitor (360°)  Front / Rear  -                                                                                                                                    |
| Power seats Ventilated seats Heated seats Lumbar support Camera Parking sensor Day/night automatic rearview mirror Digital rearview mirror Power back door                                                                                                                                                                                                                                                                               | - Front Front - Rear                           | Driver Front Front  Panoramic view monitor (360°) Front / Rear  -  -                                                                                                          | Driver & Passenger  Front  Front  Panoramic view monitor (360°)  Front / Rear                                                                                                                                          |
| Power seats  Ventilated seats  Heated seats  Lumbar support  Camera  Parking sensor  Day/night automatic rearview mirror  Digital rearview mirror  Power back door  Power back door with kick sensor                                                                                                                                                                                                                                     | - Front Front - Rear                           | Driver Front Front  Panoramic view monitor (360°) Front / Rear                                                                                                                | Driver & Passenger  Front  Front  Panoramic view monitor (360°)  Front / Rear                                                                                                                                          |
| Power seats  Ventilated seats  Heated seats  Lumbar support  Camera  Parking sensor  Day/night automatic rearview mirror  Digital rearview mirror  Power back door  Power back door with kick sensor  Back luggage space guard                                                                                                                                                                                                           | - Front Front - Rear                           | Driver Front Front  Panoramic view monitor (360°) Front / Rear                                                                                                                | Driver & Passenger  Front  Front  Panoramic view monitor (360°)  Front / Rear                                                                                                                                          |
| Power seats  Ventilated seats  Heated seats  Lumbar support  Camera  Parking sensor  Day/night automatic rearview mirror  Digital rearview mirror  Power back door  Power back door with kick sensor  Back luggage space guard  Power Slide / Tilt Moonroof                                                                                                                                                                              | - Front Front - Rear                           | Driver Front Front  Panoramic view monitor (360°) Front / Rear  -  -  -  -  -  -  -  -  -  -  -  -  -                                                                         | Driver & Passenger  Front  Front  Panoramic view monitor (360°)  Front / Rear                                                                                                                                          |
| Power seats  Ventilated seats  Heated seats  Lumbar support  Camera  Parking sensor  Day/night automatic rearview mirror  Digital rearview mirror  Power back door  Power back door with kick sensor  Back luggage space guard  Power Slide / Tilt Moonroof  Electric power steering                                                                                                                                                     | - Front Front - Rear                           | Driver Front Front  ✓ Panoramic view monitor (360°) Front / Rear  -  ✓  ✓  ✓  ✓  ✓  ✓  ✓  ✓  ✓  ✓  ✓  ✓                                                                       | Driver & Passenger  Front  Front  Panoramic view monitor (360°)  Front / Rear                                                                                                                                          |
| Power seats  Ventilated seats  Heated seats  Lumbar support  Camera  Parking sensor  Day/night automatic rearview mirror  Digital rearview mirror  Power back door  Power back door with kick sensor  Back luggage space guard  Power Slide / Tilt Moonroof  Electric power steering  Active noise control                                                                                                                               | - Front Front - Rear                           | Driver Front Front  Panoramic view monitor (360°) Front / Rear  -  -  -  -  -  -  -  -  -  -  -  -  -                                                                         | Driver & Passenger  Front  Front  Panoramic view monitor (360°)  Front / Rear  -  -  -  -  -  -  -  -  -  -  -  -  -                                                                                                   |
| Power seats  Ventilated seats  Heated seats  Lumbar support  Camera  Parking sensor  Day/night automatic rearview mirror  Digital rearview mirror  Power back door  Power back door with kick sensor  Back luggage space guard  Power Slide / Tilt Moonroof  Electric power steering  Active noise control  PASSIVE SAFETY                                                                                                               | - Front Front - Rear                           | Driver Front Front  Panoramic view monitor (360°) Front / Rear  -  -  -  -  -  -  -  -  -  -  -  -  -                                                                         | Driver & Passenger Front Front  Panoramic view monitor (360°) Front / Rear                                                                                                                                             |
| Power seats  Ventilated seats  Heated seats  Lumbar support  Camera  Parking sensor  Day/night automatic rearview mirror  Digital rearview mirror  Power back door  Power back door with kick sensor  Back luggage space guard  Power Slide / Tilt Moonroof  Electric power steering  Active noise control  PASSIVE SAFETY  Airbags                                                                                                      | - Front Front - Rear                           | Driver Front Front  Panoramic view monitor (360°) Front / Rear  -  -  -  -  -  -  -  -  -  -  -  -  -                                                                         | Driver & Passenger  Front  Front  Panoramic view monitor (360°)  Front / Rear  -  -  -  -  -  -  -  -  -  -  -  -  -                                                                                                   |
| Power seats  Ventilated seats  Heated seats  Lumbar support  Camera  Parking sensor  Day/night automatic rearview mirror  Digital rearview mirror  Power back door  Power back door  Power back door with kick sensor  Back luggage space guard  Power Slide / Tilt Moonroof  Electric power steering  Active noise control  PASSIVE SAFETY  Airbags  Anti-theft alarm                                                                   | - Front Front - Rear                           | Driver Front Front  ✓ Panoramic view monitor (360°) Front / Rear  -  ✓  ✓  2.4L Turbo Petrol Adventure 8A/T  Driver , Passenger  -                                            | Driver & Passenger  Front  Front  Panoramic view monitor (360°)  Front / Rear                                                                                                                                          |
| Power seats  Ventilated seats  Heated seats  Lumbar support  Camera  Parking sensor  Day/night automatic rearview mirror  Digital rearview mirror  Power back door  Power back door with kick sensor  Back luggage space guard  Power Slide / Tilt Moonroof  Electric power steering  Active noise control  PASSIVE SAFETY  Airbags  Anti-theft alarm  Seatbelts - Front                                                                 | Front Front - Rear                             | Driver Front Front  ✓ Panoramic view monitor (360°) Front / Rear  -  ✓  ✓  2.4L Turbo Petrol Adventure 8A/T  Driver , Passenger  - 2 x 3 points                               | Driver & Passenger  Front  Front  ✓  Panoramic view monitor (360°)  Front / Rear  -  -  -  ✓  2.4L Turbo Petrol Premium 8A/T  Driver , Passenger , Side , Knees (driver)  ✓  2 x 3 points                              |
| Power seats  Ventilated seats  Heated seats  Lumbar support  Camera  Parking sensor  Day/night automatic rearview mirror  Digital rearview mirror  Power back door  Power back door with kick sensor  Back luggage space guard  Power Slide / Tilt Moonroof  Electric power steering  Active noise control  PASSIVE SAFETY  Airbags  Anti-theft alarm  Seatbelts - Front  Seatbelts - 2nd row                                            | - Front Front - Rear                           | Driver Front Front  Panoramic view monitor (360°) Front / Rear  -  -  -  -  2.4L Turbo Petrol Adventure 8A/T  Driver , Passenger  -  2 x 3 points  3 x 3 points               | Driver & Passenger  Front  Front  Panoramic view monitor (360°)  Front / Rear                                                                                                                                          |
| Power seats  Ventilated seats  Heated seats  Lumbar support  Camera  Parking sensor  Day/night automatic rearview mirror  Digital rearview mirror  Power back door  Power back door with kick sensor  Back luggage space guard  Power Slide / Tilt Moonroof  Electric power steering  Active noise control  PASSIVE SAFETY  Airbags  Anti-theft alarm  Seatbelts - Front  Seatbelts - 2nd row  Seatbelts - 3rd row                       | - Front Front - Rear                           | Driver Front Front  Front  ✓  Panoramic view monitor (360°) Front / Rear  -  ✓  ✓  2.4L Turbo Petrol Adventure 8A/T  Driver , Passenger  - 2 x 3 points 3 x 3 points 2 points | Driver & Passenger  Front  Front  Panoramic view monitor (360°)  Front / Rear  -  -  -  -  2.4L Turbo Petrol Premium 8A/T  Driver , Passenger , Side , Knees (driver)  2 x 3 points 3 x 3 points 3 x 3 points          |
| Power seats  Ventilated seats  Heated seats  Lumbar support  Camera  Parking sensor  Day/night automatic rearview mirror  Digital rearview mirror  Power back door  Power back door with kick sensor  Back luggage space guard  Power Slide / Tilt Moonroof  Electric power steering  Active noise control  PASSIVE SAFETY  Airbags  Anti-theft alarm  Seatbelts - Front  Seatbelts - 2nd row                                            | - Front Front - Rear                           | Driver Front Front  Panoramic view monitor (360°) Front / Rear  -  -  -  -  2.4L Turbo Petrol Adventure 8A/T  Driver , Passenger  -  2 x 3 points  3 x 3 points               | Driver & Passenger  Front  Front  Panoramic view monitor (360°)  Front / Rear                                                                                                                                          |
| Power seats  Ventilated seats  Heated seats  Lumbar support  Camera  Parking sensor  Day/night automatic rearview mirror  Digital rearview mirror  Power back door  Power back door with kick sensor  Back luggage space guard  Power Slide / Tilt Moonroof  Electric power steering  Active noise control  PASSIVE SAFETY  Airbags  Anti-theft alarm  Seatbelts - Front  Seatbelts - 2nd row  Seatbelts - 3rd row                       | - Front Front - Rear                           | Driver Front Front  Front  ✓  Panoramic view monitor (360°) Front / Rear  -  ✓  ✓  2.4L Turbo Petrol Adventure 8A/T  Driver , Passenger  - 2 x 3 points 3 x 3 points 2 points | Driver & Passenger  Front  Front  Panoramic view monitor (360°)  Front / Rear  -  -  -  -  2.4L Turbo Petrol Premium 8A/T  Driver , Passenger , Side , Knees (driver)  2 x 3 points 3 x 3 points 3 x 3 points          |
| Power seats  Ventilated seats  Heated seats  Lumbar support  Camera  Parking sensor  Day/night automatic rearview mirror  Digital rearview mirror  Power back door  Power back door with kick sensor  Back luggage space guard  Power Slide / Tilt Moonroof  Electric power steering  Active noise control  PASSIVE SAFETY  Airbags  Anti-theft alarm  Seatbelts - Front  Seatbelts - 2nd row  Seatbelt pretentioner                     | Front Front - Rear                             | Driver Front Front  Panoramic view monitor (360°) Front / Rear  -  -  -  -  2.4L Turbo Petrol Adventure 8A/T  Driver , Passenger  -  2 x 3 points 3 x 3 points 2 points Front | Driver & Passenger Front Front  Panoramic view monitor (360°) Front / Rear                                                                                                                                             |
| Power seats  Ventilated seats  Heated seats  Lumbar support  Camera  Parking sensor  Day/night automatic rearview mirror  Digital rearview mirror  Power back door  Power back door with kick sensor  Back luggage space guard  Power Slide / Tilt Moonroof  Electric power steering  Active noise control  PASSIVE SAFETY  Airbags  Anti-theft alarm  Seatbelts - Front  Seatbelts - 2nd row  Seatbelt - 2nd row  Seatbelt pretentioner | Front Front - Rear - Rear                      | Driver Front Front  Panoramic view monitor (360°) Front / Rear                                                                                                                | Driver & Passenger  Front  Front  Panoramic view monitor (360°)  Front / Rear  -  -  -  2.4L Turbo Petrol Premium 8A/T  Driver , Passenger , Side , Knees (driver)  2 x 3 points 3 x 3 points 3 x 3 points Front  Rear |

## LAND CRUISER PRADO

| ACTIVE SAFETY                           | 2.7L Petrol Limited 6A/T | 2.4L Turbo Petrol Adventure 8A/T | 2.4L Turbo Petrol Premium 8A/T |
|-----------------------------------------|--------------------------|----------------------------------|--------------------------------|
| Immobilizer                             | <b>~</b>                 | ✓                                | <b>~</b>                       |
| Seatbelt warning                        | <b>~</b>                 | ✓                                | <b>~</b>                       |
| Door unlock alert                       | <b>~</b>                 | ✓                                | <b>~</b>                       |
| Headlamps                               | LED                      | LED+                             | LED +                          |
| Daytime running lights                  | LED                      | LED                              | LED                            |
| Fog lamps                               | Front                    | Front                            | Front                          |
| ABS                                     | <b>~</b>                 | ✓                                | <b>~</b>                       |
| Electronic stability control            | VSC                      | VSC                              | VSC                            |
| Downhill assist control                 | -                        | ✓                                | <b>~</b>                       |
| Active traction control (A-TRC)         | <b>~</b>                 | -                                | -                              |
| Crawl control                           | -                        | ✓                                | <b>~</b>                       |
| Multi-terrain select (MTS)              | -                        | ✓                                | <b>~</b>                       |
| Eletronic Brakeforce distribution (EBD) | <b>~</b>                 | ✓                                | <b>~</b>                       |
| Cruise control                          | -                        | ✓                                | <b>~</b>                       |
| Emergency warning triangle              | <b>~</b>                 | ✓                                | <b>~</b>                       |