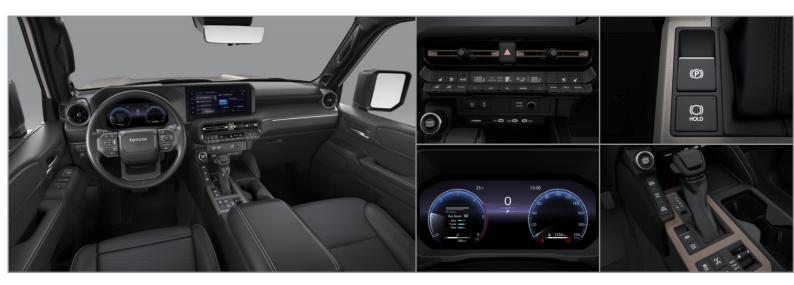

## LAND CRUISER PRADO

| Side mirrors memory system                                                                                                                                                                                                                                                                                                                                                                                                               | -                                              | ✓                                                                                                                                                                             | <b>~</b>                                                                                                                                                                                                               |
|------------------------------------------------------------------------------------------------------------------------------------------------------------------------------------------------------------------------------------------------------------------------------------------------------------------------------------------------------------------------------------------------------------------------------------------|------------------------------------------------|-------------------------------------------------------------------------------------------------------------------------------------------------------------------------------|------------------------------------------------------------------------------------------------------------------------------------------------------------------------------------------------------------------------|
| Front grill                                                                                                                                                                                                                                                                                                                                                                                                                              | Silver                                         | Gray                                                                                                                                                                          | Black                                                                                                                                                                                                                  |
| Bumper - Front&Rear                                                                                                                                                                                                                                                                                                                                                                                                                      | Colored                                        | Colored                                                                                                                                                                       | Colored                                                                                                                                                                                                                |
| Lower engine cover                                                                                                                                                                                                                                                                                                                                                                                                                       | <b>~</b>                                       | ✓                                                                                                                                                                             | ✓                                                                                                                                                                                                                      |
| Towing hook                                                                                                                                                                                                                                                                                                                                                                                                                              | Rear                                           | Rear                                                                                                                                                                          | -                                                                                                                                                                                                                      |
| Footboard                                                                                                                                                                                                                                                                                                                                                                                                                                | Side step                                      | Side step                                                                                                                                                                     | Side step                                                                                                                                                                                                              |
| Mudguars                                                                                                                                                                                                                                                                                                                                                                                                                                 | Front , Rear                                   | Front , Rear                                                                                                                                                                  | Front , Rear                                                                                                                                                                                                           |
| Spoiler                                                                                                                                                                                                                                                                                                                                                                                                                                  | Rear                                           | Rear                                                                                                                                                                          | Rear                                                                                                                                                                                                                   |
| INTERIOR & COMFORT                                                                                                                                                                                                                                                                                                                                                                                                                       | 2.7L Petrol Limited 6A/T                       | 2.4L Turbo Petrol Adventure 8A/T                                                                                                                                              | 2.4L Turbo Petrol Premium 8A/T                                                                                                                                                                                         |
| Radio                                                                                                                                                                                                                                                                                                                                                                                                                                    | Radio MP3                                      | Radio MP3                                                                                                                                                                     | Radio MP3                                                                                                                                                                                                              |
| Touchscreen                                                                                                                                                                                                                                                                                                                                                                                                                              | 8"                                             | 12.3"                                                                                                                                                                         | 12.3"                                                                                                                                                                                                                  |
| Connectivity                                                                                                                                                                                                                                                                                                                                                                                                                             | USB , Bluetooth , Apple CarPlay , Android Auto | USB , Bluetooth , Apple CarPlay , Android Auto                                                                                                                                | USB , Bluetooth , Apple CarPlay , Android Auto , HDMI                                                                                                                                                                  |
| USB charging ports                                                                                                                                                                                                                                                                                                                                                                                                                       | Front, 2nd row, 3rd row                        | Front, 2nd row, 3rd row                                                                                                                                                       | Front , 2nd row , 3rd row                                                                                                                                                                                              |
| Wireless Charging                                                                                                                                                                                                                                                                                                                                                                                                                        |                                                | ~                                                                                                                                                                             | ✓                                                                                                                                                                                                                      |
| Loud speakers                                                                                                                                                                                                                                                                                                                                                                                                                            | 6                                              | 10                                                                                                                                                                            | 14                                                                                                                                                                                                                     |
| Head-up display                                                                                                                                                                                                                                                                                                                                                                                                                          |                                                |                                                                                                                                                                               | ~                                                                                                                                                                                                                      |
| Information display                                                                                                                                                                                                                                                                                                                                                                                                                      | LCD 7"                                         | LCD 12.3"                                                                                                                                                                     | LCD 12.3"                                                                                                                                                                                                              |
| Air conditioning                                                                                                                                                                                                                                                                                                                                                                                                                         | Automatic driver & passenger                   | Automatic driver & passenger                                                                                                                                                  | Automatic driver & passenger                                                                                                                                                                                           |
| Rear air conditioning                                                                                                                                                                                                                                                                                                                                                                                                                    | Automatic                                      | Automatic                                                                                                                                                                     | Automatic                                                                                                                                                                                                              |
| Coolbox                                                                                                                                                                                                                                                                                                                                                                                                                                  | - M                                            | O B I L I T Y                                                                                                                                                                 | <b>~</b>                                                                                                                                                                                                               |
| Locking glove box                                                                                                                                                                                                                                                                                                                                                                                                                        | <b>~</b>                                       | ✓                                                                                                                                                                             | ✓                                                                                                                                                                                                                      |
| Power windows                                                                                                                                                                                                                                                                                                                                                                                                                            | Front , Rear                                   | Front , Rear                                                                                                                                                                  | Front , Rear                                                                                                                                                                                                           |
| Privacy windows                                                                                                                                                                                                                                                                                                                                                                                                                          | -                                              | Rear                                                                                                                                                                          | Rear                                                                                                                                                                                                                   |
| Central door locking                                                                                                                                                                                                                                                                                                                                                                                                                     | Yes                                            | Yes                                                                                                                                                                           | Yes                                                                                                                                                                                                                    |
| Smart keys                                                                                                                                                                                                                                                                                                                                                                                                                               | <b>~</b>                                       | ✓                                                                                                                                                                             | <b>~</b>                                                                                                                                                                                                               |
| Push & start system                                                                                                                                                                                                                                                                                                                                                                                                                      | <b>~</b>                                       | ✓                                                                                                                                                                             | <b>~</b>                                                                                                                                                                                                               |
| Keyless entry system                                                                                                                                                                                                                                                                                                                                                                                                                     | <b>~</b>                                       | ✓                                                                                                                                                                             | ✓                                                                                                                                                                                                                      |
| Steering wheel                                                                                                                                                                                                                                                                                                                                                                                                                           | Leather                                        | Leather                                                                                                                                                                       | Leather                                                                                                                                                                                                                |
| Adjustable steering wheel                                                                                                                                                                                                                                                                                                                                                                                                                | Height and reach adjustable                    | Electric height and reach adjustable                                                                                                                                          | Electric height and reach adjustable                                                                                                                                                                                   |
| I Inhalatory                                                                                                                                                                                                                                                                                                                                                                                                                             |                                                |                                                                                                                                                                               | 1 4                                                                                                                                                                                                                    |
| Upholstery                                                                                                                                                                                                                                                                                                                                                                                                                               | Synthetic leather                              | Leather                                                                                                                                                                       | Leather                                                                                                                                                                                                                |
| Power seats                                                                                                                                                                                                                                                                                                                                                                                                                              | Synthetic leather -                            | Leather<br>Driver                                                                                                                                                             | Leather  Driver & Passenger                                                                                                                                                                                            |
|                                                                                                                                                                                                                                                                                                                                                                                                                                          | Synthetic leather - Front                      |                                                                                                                                                                               |                                                                                                                                                                                                                        |
| Power seats                                                                                                                                                                                                                                                                                                                                                                                                                              |                                                | Driver                                                                                                                                                                        | Driver & Passenger                                                                                                                                                                                                     |
| Power seats Ventilated seats                                                                                                                                                                                                                                                                                                                                                                                                             | -<br>Front                                     | Driver<br>Front<br>Front<br>✔                                                                                                                                                 | Driver & Passenger<br>Front<br>Front<br>✓                                                                                                                                                                              |
| Power seats Ventilated seats Heated seats Lumbar support Camera                                                                                                                                                                                                                                                                                                                                                                          | -<br>Front                                     | Driver Front Front  ✓ Panoramic view monitor (360°)                                                                                                                           | Driver & Passenger Front Front  ✓ Panoramic view monitor (360°)                                                                                                                                                        |
| Power seats Ventilated seats Heated seats Lumbar support Camera Parking sensor                                                                                                                                                                                                                                                                                                                                                           | -<br>Front<br>Front<br>-<br>Rear<br>-          | Driver<br>Front<br>Front<br>✔                                                                                                                                                 | Driver & Passenger<br>Front<br>Front<br>✓                                                                                                                                                                              |
| Power seats Ventilated seats Heated seats Lumbar support Camera Parking sensor Day/night automatic rearview mirror                                                                                                                                                                                                                                                                                                                       | -<br>Front<br>Front<br>-<br>Rear               | Driver Front Front  ✓ Panoramic view monitor (360°) Front / Rear -                                                                                                            | Driver & Passenger Front Front  ✓ Panoramic view monitor (360°)                                                                                                                                                        |
| Power seats Ventilated seats Heated seats Lumbar support Camera Parking sensor Day/night automatic rearview mirror Digital rearview mirror                                                                                                                                                                                                                                                                                               | - Front Front - Rear                           | Driver Front Front  ✓ Panoramic view monitor (360°) Front / Rear - ✓                                                                                                          | Driver & Passenger  Front  Front  ✓  Panoramic view monitor (360°)  Front / Rear  -                                                                                                                                    |
| Power seats Ventilated seats Heated seats Lumbar support Camera Parking sensor Day/night automatic rearview mirror Digital rearview mirror Power back door                                                                                                                                                                                                                                                                               | - Front Front - Rear                           | Driver Front Front  Panoramic view monitor (360°) Front / Rear  -  -                                                                                                          | Driver & Passenger  Front  Front  Panoramic view monitor (360°)  Front / Rear                                                                                                                                          |
| Power seats  Ventilated seats  Heated seats  Lumbar support  Camera  Parking sensor  Day/night automatic rearview mirror  Digital rearview mirror  Power back door  Power back door with kick sensor                                                                                                                                                                                                                                     | - Front Front - Rear                           | Driver Front Front  Panoramic view monitor (360°) Front / Rear                                                                                                                | Driver & Passenger  Front  Front  Panoramic view monitor (360°)  Front / Rear                                                                                                                                          |
| Power seats  Ventilated seats  Heated seats  Lumbar support  Camera  Parking sensor  Day/night automatic rearview mirror  Digital rearview mirror  Power back door  Power back door with kick sensor  Back luggage space guard                                                                                                                                                                                                           | - Front Front - Rear                           | Driver Front Front  Panoramic view monitor (360°) Front / Rear                                                                                                                | Driver & Passenger  Front  Front  Panoramic view monitor (360°)  Front / Rear                                                                                                                                          |
| Power seats  Ventilated seats  Heated seats  Lumbar support  Camera  Parking sensor  Day/night automatic rearview mirror  Digital rearview mirror  Power back door  Power back door with kick sensor  Back luggage space guard  Power Slide / Tilt Moonroof                                                                                                                                                                              | - Front Front - Rear                           | Driver Front Front  Panoramic view monitor (360°) Front / Rear  -  -  -  -  -  -  -  -  -  -  -  -  -                                                                         | Driver & Passenger  Front  Front  Panoramic view monitor (360°)  Front / Rear                                                                                                                                          |
| Power seats  Ventilated seats  Heated seats  Lumbar support  Camera  Parking sensor  Day/night automatic rearview mirror  Digital rearview mirror  Power back door  Power back door with kick sensor  Back luggage space guard  Power Slide / Tilt Moonroof  Electric power steering                                                                                                                                                     | - Front Front - Rear                           | Driver Front Front  ✓ Panoramic view monitor (360°) Front / Rear  -  ✓  ✓  ✓  ✓  ✓  ✓  ✓  ✓  ✓  ✓  ✓  ✓                                                                       | Driver & Passenger  Front  Front  Panoramic view monitor (360°)  Front / Rear                                                                                                                                          |
| Power seats  Ventilated seats  Heated seats  Lumbar support  Camera  Parking sensor  Day/night automatic rearview mirror  Digital rearview mirror  Power back door  Power back door with kick sensor  Back luggage space guard  Power Slide / Tilt Moonroof  Electric power steering  Active noise control                                                                                                                               | - Front Front - Rear                           | Driver Front Front  Panoramic view monitor (360°) Front / Rear  -  -  -  -  -  -  -  -  -  -  -  -  -                                                                         | Driver & Passenger  Front  Front  Panoramic view monitor (360°)  Front / Rear  -  -  -  -  -  -  -  -  -  -  -  -  -                                                                                                   |
| Power seats  Ventilated seats  Heated seats  Lumbar support  Camera  Parking sensor  Day/night automatic rearview mirror  Digital rearview mirror  Power back door  Power back door with kick sensor  Back luggage space guard  Power Slide / Tilt Moonroof  Electric power steering  Active noise control  PASSIVE SAFETY                                                                                                               | - Front Front - Rear                           | Driver Front Front  Panoramic view monitor (360°) Front / Rear  -  -  -  -  -  -  -  -  -  -  -  -  -                                                                         | Driver & Passenger Front Front  Panoramic view monitor (360°) Front / Rear                                                                                                                                             |
| Power seats  Ventilated seats  Heated seats  Lumbar support  Camera  Parking sensor  Day/night automatic rearview mirror  Digital rearview mirror  Power back door  Power back door with kick sensor  Back luggage space guard  Power Slide / Tilt Moonroof  Electric power steering  Active noise control  PASSIVE SAFETY  Airbags                                                                                                      | - Front Front - Rear                           | Driver Front Front  Panoramic view monitor (360°) Front / Rear  -  -  -  -  -  -  -  -  -  -  -  -  -                                                                         | Driver & Passenger  Front  Front  Panoramic view monitor (360°)  Front / Rear  -  -  -  -  -  -  -  -  -  -  -  -  -                                                                                                   |
| Power seats  Ventilated seats  Heated seats  Lumbar support  Camera  Parking sensor  Day/night automatic rearview mirror  Digital rearview mirror  Power back door  Power back door  Power back door with kick sensor  Back luggage space guard  Power Slide / Tilt Moonroof  Electric power steering  Active noise control  PASSIVE SAFETY  Airbags  Anti-theft alarm                                                                   | - Front Front - Rear                           | Driver Front Front  ✓ Panoramic view monitor (360°) Front / Rear  -  ✓  ✓  2.4L Turbo Petrol Adventure 8A/T  Driver , Passenger  -                                            | Driver & Passenger  Front  Front  Panoramic view monitor (360°)  Front / Rear                                                                                                                                          |
| Power seats  Ventilated seats  Heated seats  Lumbar support  Camera  Parking sensor  Day/night automatic rearview mirror  Digital rearview mirror  Power back door  Power back door with kick sensor  Back luggage space guard  Power Slide / Tilt Moonroof  Electric power steering  Active noise control  PASSIVE SAFETY  Airbags  Anti-theft alarm  Seatbelts - Front                                                                 | Front Front - Rear                             | Driver Front Front  ✓ Panoramic view monitor (360°) Front / Rear  -  ✓  ✓  2.4L Turbo Petrol Adventure 8A/T  Driver , Passenger  - 2 x 3 points                               | Driver & Passenger  Front  Front  ✓  Panoramic view monitor (360°)  Front / Rear  -  -  -  ✓  2.4L Turbo Petrol Premium 8A/T  Driver , Passenger , Side , Knees (driver)  ✓  2 x 3 points                              |
| Power seats  Ventilated seats  Heated seats  Lumbar support  Camera  Parking sensor  Day/night automatic rearview mirror  Digital rearview mirror  Power back door  Power back door with kick sensor  Back luggage space guard  Power Slide / Tilt Moonroof  Electric power steering  Active noise control  PASSIVE SAFETY  Airbags  Anti-theft alarm  Seatbelts - Front  Seatbelts - 2nd row                                            | - Front Front - Rear                           | Driver Front Front  Panoramic view monitor (360°) Front / Rear  -  -  -  -  2.4L Turbo Petrol Adventure 8A/T  Driver , Passenger  -  2 x 3 points  3 x 3 points               | Driver & Passenger  Front  Front  Panoramic view monitor (360°)  Front / Rear                                                                                                                                          |
| Power seats  Ventilated seats  Heated seats  Lumbar support  Camera  Parking sensor  Day/night automatic rearview mirror  Digital rearview mirror  Power back door  Power back door with kick sensor  Back luggage space guard  Power Slide / Tilt Moonroof  Electric power steering  Active noise control  PASSIVE SAFETY  Airbags  Anti-theft alarm  Seatbelts - Front  Seatbelts - 2nd row  Seatbelts - 3rd row                       | - Front Front - Rear                           | Driver Front Front  Front  ✓  Panoramic view monitor (360°) Front / Rear  -  ✓  ✓  2.4L Turbo Petrol Adventure 8A/T  Driver , Passenger  - 2 x 3 points 3 x 3 points 2 points | Driver & Passenger  Front  Front  Panoramic view monitor (360°)  Front / Rear  -  -  -  -  2.4L Turbo Petrol Premium 8A/T  Driver , Passenger , Side , Knees (driver)  2 x 3 points 3 x 3 points 3 x 3 points          |
| Power seats  Ventilated seats  Heated seats  Lumbar support  Camera  Parking sensor  Day/night automatic rearview mirror  Digital rearview mirror  Power back door  Power back door with kick sensor  Back luggage space guard  Power Slide / Tilt Moonroof  Electric power steering  Active noise control  PASSIVE SAFETY  Airbags  Anti-theft alarm  Seatbelts - Front  Seatbelts - 2nd row                                            | - Front Front - Rear                           | Driver Front Front  Panoramic view monitor (360°) Front / Rear  -  -  -  -  2.4L Turbo Petrol Adventure 8A/T  Driver , Passenger  -  2 x 3 points  3 x 3 points               | Driver & Passenger  Front  Front  Panoramic view monitor (360°)  Front / Rear                                                                                                                                          |
| Power seats  Ventilated seats  Heated seats  Lumbar support  Camera  Parking sensor  Day/night automatic rearview mirror  Digital rearview mirror  Power back door  Power back door with kick sensor  Back luggage space guard  Power Slide / Tilt Moonroof  Electric power steering  Active noise control  PASSIVE SAFETY  Airbags  Anti-theft alarm  Seatbelts - Front  Seatbelts - 2nd row  Seatbelts - 3rd row                       | - Front Front - Rear                           | Driver Front Front  Front  ✓  Panoramic view monitor (360°) Front / Rear  -  ✓  ✓  2.4L Turbo Petrol Adventure 8A/T  Driver , Passenger  - 2 x 3 points 3 x 3 points 2 points | Driver & Passenger  Front  Front  Panoramic view monitor (360°)  Front / Rear  -  -  -  -  2.4L Turbo Petrol Premium 8A/T  Driver , Passenger , Side , Knees (driver)  2 x 3 points 3 x 3 points 3 x 3 points          |
| Power seats  Ventilated seats  Heated seats  Lumbar support  Camera  Parking sensor  Day/night automatic rearview mirror  Digital rearview mirror  Power back door  Power back door with kick sensor  Back luggage space guard  Power Slide / Tilt Moonroof  Electric power steering  Active noise control  PASSIVE SAFETY  Airbags  Anti-theft alarm  Seatbelts - Front  Seatbelts - 2nd row  Seatbelt pretentioner                     | Front Front - Rear                             | Driver Front Front  Panoramic view monitor (360°) Front / Rear  -  -  -  -  2.4L Turbo Petrol Adventure 8A/T  Driver , Passenger  -  2 x 3 points 3 x 3 points 2 points Front | Driver & Passenger Front Front  Panoramic view monitor (360°) Front / Rear                                                                                                                                             |
| Power seats  Ventilated seats  Heated seats  Lumbar support  Camera  Parking sensor  Day/night automatic rearview mirror  Digital rearview mirror  Power back door  Power back door with kick sensor  Back luggage space guard  Power Slide / Tilt Moonroof  Electric power steering  Active noise control  PASSIVE SAFETY  Airbags  Anti-theft alarm  Seatbelts - Front  Seatbelts - 2nd row  Seatbelt - 2nd row  Seatbelt pretentioner | Front Front - Rear - Rear                      | Driver Front Front  Panoramic view monitor (360°) Front / Rear                                                                                                                | Driver & Passenger  Front  Front  Panoramic view monitor (360°)  Front / Rear  -  -  -  2.4L Turbo Petrol Premium 8A/T  Driver , Passenger , Side , Knees (driver)  2 x 3 points 3 x 3 points 3 x 3 points Front  Rear |